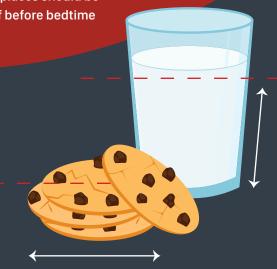

## Provide the perfect milk & cookie ratio

- Cups should be filled at least 4 old-person fingers high with your milk of preference
- For optimal results, aim for a one bite to sip cookie/milk ratio\*

\*Multiple cookies may be required, depending on the size of your old-person's fingers