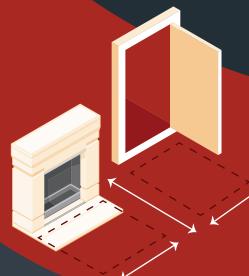

### Keep your entrance clear from obstructions

- Trip hazzards such as toys or intoxicated millenials can be dangerous
- Working fireplaces should be switched off before bedtime